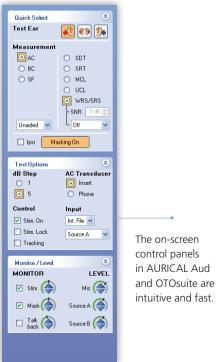

The audiometer is easy to use too. The exceptionally intuitive OTOsuite® interface has an on-screen control panel and easy-to-access User Test functions that can be customized to suit individual needs. It ensures fast operation and consistently accurate results.

Various view options allow you to choose what is best for you and your patient. Go from simple to advanced view in 2 mouse clicks.

OTOsuite® lets you administer your preferences easily. Make the settings once and save as User Tests for later. Share your User Tests with your colleagues and make OTOsuite ensure a smooth and efficient way of working.