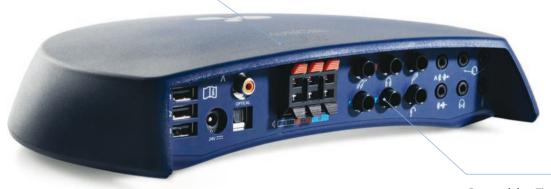

**Connectivity:** The vast connectivity possibilities make it the natural central point of the fitting solution.

See the videos about the complete fitting solution at www.otometrics.com/aurical

AURICAL Aud is the world's only true fitting audiometer. It integrates an audiometer, counseling tools, power amplifier, USB hub and optional HI-PRO 2 with High Speed Mode in a modern, ultra-compact design. It's a complete, portable audiometer that offers outstanding flexibility. It is designed to fit into all kinds of environments, inside and outside your clinic.

#### THE FACTS

- AC, BC and SF audiometry (built-in power amplifier)
- Tone audiometry testing up to 12.5 kHz, including FRESH noise™
- Loudness Scaling (optional)
- Integrated speech material
- SAL, TEN, QuickSIN tests (some optional)
- Masking assistant
- Sound adjustment with RoomTune<sup>™</sup>
- Built-in USB powered
- Optional HI-PRO 2 w/ High Speed Mode
- OTOsuite with User Tests
- Intuitive on-screen control panel
- One-click data logging
- Selection of report templates