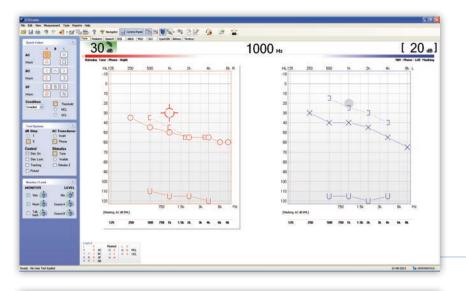

The audiometer is easy to use too. The exceptionally intuitive OTOsuite® interface has an on-screen control panel and easy-to-access User Test functions that can be customized to suit individual needs. It ensures fast operation and consistently accurate results.

Various view options allow you to choose what is best for you and your patient. Go from simple to advanced view in 2 mouse clicks.

OTOsuite® lets you administer your preferences easily. Make the settings once and save as User Tests for later. Share your User Tests with your colleagues and make OTOsuite ensure a smooth and efficient way of working.