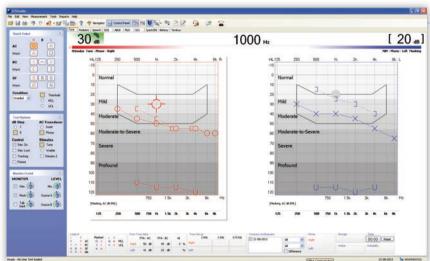

The audiometer is easy to use too. The exceptionally intuitive OTOsuite® interface has an on-screen control panel and easy-to-access User Test functions that can be customized to suit individual needs. It ensures fast operation and consistently accurate results.

Various view options allow you to choose what is best for you and your patient. Go from simple to advanced view in 2 mouse clicks.

OTOsuite® lets you administer your preferences easily. Make the settings once and save as User Tests for later. Share your User Tests with your colleagues and make OTOsuite ensure a smooth and efficient way of working.