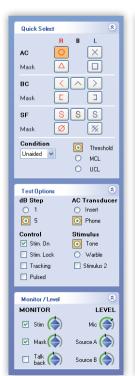

The audiometer is easy to use too. The exceptionally intuitive OTOsuite® interface has an on-screen control panel and easy-to-access User Test functions that can be customized to suit individual needs. It ensures fast operation and consistently accurate results.

Various view options allow you to choose what is best for you and your patient. Go from simple to advanced view in 2 mouse clicks.

OTOsuite® lets you administer your preferences easily. Make the settings once and save as User Tests for later. Share your User Tests with your colleagues and make OTOsuite ensure a smooth and efficient way of working.