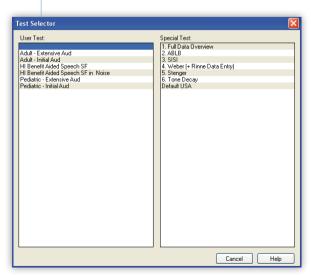

Various view options allow you to choose what is best for you and your patient. Go from simple to advanced view in 2 mouse clicks.

OTOsuite® lets you administer your preferences easily. Make the settings once and save as User Tests for later. Share your User Tests with your colleagues and make OTOsuite ensure a smooth and efficient way of working.