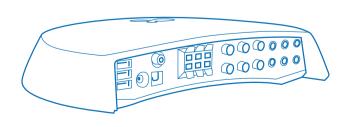

### 655g of concentrated knowledge

**Unique design:** Compact and designed to support your needs.

10 10 📗 🗓 💿 🗓 💿

**Under desk mounting:** Mounting the audiometer with the built-in HI-PRO 2 under the desk helps tidy up cabling and provides convenient access to the HI-PRO plugs.

**Connectivity:** The vast connectivity possibilities make it the natural central point of the fitting solution.

See the videos about the complete fitting solution at www.otometrics.com/aurical

AURICAL Aud is the world's only true fitting audiometer. It integrates an audiometer, counseling tools, power amplifier, USB hub and optional HI-PRO 2 with High Speed Mode in a modern, ultra-compact design. It's a complete, portable audiometer that offers outstanding flexibility. It is designed to fit into all kinds of environments, inside and outside your clinic.

#### THE FACTS

- AC, BC and SF audiometry (built-in power amplifier)
- Tone audiometry testing up to 12.5 kHz, including FRESH noise™
- Loudness Scaling (optional)
- Integrated speech material
- SAL, TEN, QuickSIN tests (some optional)
- Masking assistant
- Sound adjustment with RoomTune<sup>™</sup>
- Built-in USB powered
- Optional HI-PRO 2 w/ High Speed Mode
- OTOsuite with User Tests
- Intuitive on-screen control panel
- One-click data logging
- Selection of report templates